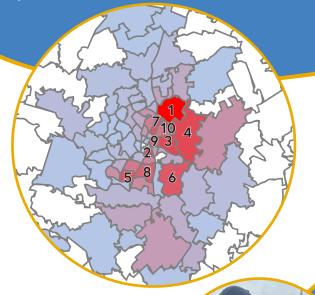

# Expanded Footprint to Support Our Families

Our organization and our city have both seen significant growth and change over the past decade.

With that growth, many of our families have moved from the city center to surrounding areas — most of these concentrated along the eastern crescent of Austin.

So, that's where we've headed too.

Through volunteer leadership, we've been able to plant roots in the areas that have a high concentration of RBI Austin families.

We've met our kids on their turf (literally) by playing on ballfields in the heart of these communities. We've specifically expanded to the areas feeding into the local high schools of Connally, Manor, Manor New Tech, Del Valle, Lockhart, and Cedar Creek.

| Top Zip Codes for<br>RBI Austin Players |                      |
|-----------------------------------------|----------------------|
| 1                                       | 78660 (Pflugerville) |
| 2                                       | 78702                |
| 3                                       | 78724                |
| 4                                       | 78653 (Manor)        |
| 5                                       | 78748                |
| 6                                       | 78617 (Del Valle)    |
| 7                                       | 78753                |
| 8                                       | 78744                |
| 9                                       | 78723                |
| 10                                      | 78754                |